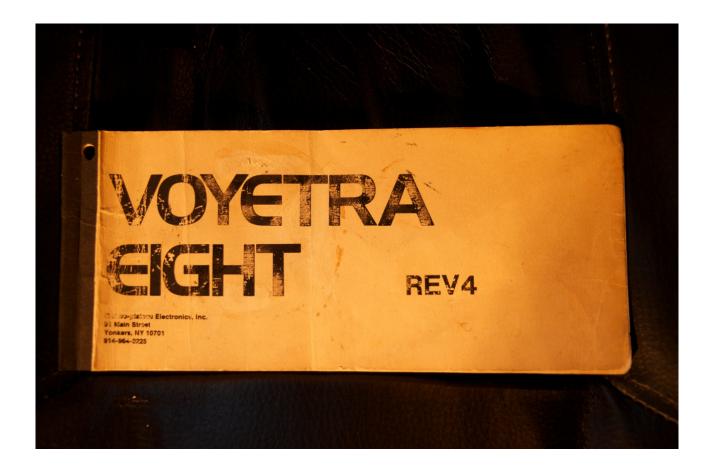

# 'Raw Analogue - Voyetra 8'

Samples from the Octave Plateau Voyetra 8 synthesiser.